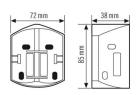

| HOUSING    |                                                 |
|------------|-------------------------------------------------|
| Dimensions | Length 85 mm x Width 72 mm x Height/Depth 38 mm |
| Weight     | 38 g                                            |
| Material   | UV-stabilised polycarbonate                     |
| Colour     | white, similar to RAL 9010                      |

### **Dimension drawing**

**Detailed product description** 

- Corner bracket for RC series motion detectors
- For mounting on inner and outer corners